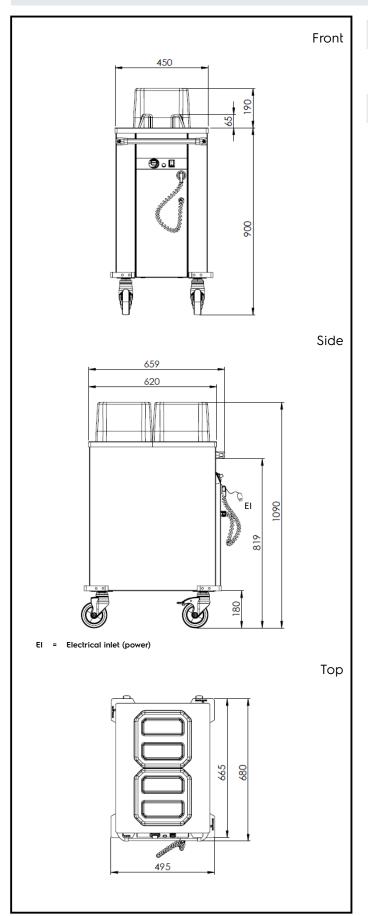

### **Key Information:**

External dimensions, Width: 700 mm
External dimensions, Depth: 495 mm
External dimensions, Height: 1090 mm

Wheel material: Wheel diameter:

Net weight: 36 kg

Service Trolleys Heated Plate Dispenser Trolley, 2 cylinders - Ø180-240 mm