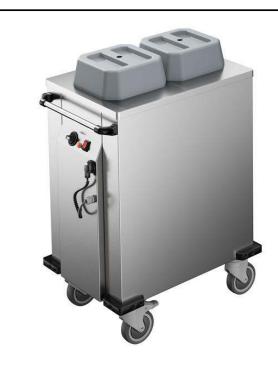

## Service Trolleys Heated Plate Dispenser Trolley, 2 cylinders - Ø180-240 mm

| ITEM #  |  |  |
|---------|--|--|
| MODEL # |  |  |
| NAME #  |  |  |
|         |  |  |
| SIS #   |  |  |
| AIA#    |  |  |

341183 (F33HA)

Heated Plate Dispenser Trolley, double cylinder, plate diameter 180-240 mm

#### Item No.

Plate lowerator suitable to warm, transport and distribute plates. Two cylinders plate lowerator: each cylinder can accommodate up to 50 plates of 240 mm diameter. Guiding profiles inside the cartridges allows to accommodate different shaped plates/bowls. Constructed entirely in 304 AISI stainless steel. Unit has 4 swivel castors, two with brakes.

#### Main Features

- CB and CE certifed by a third party notified body.
- Guiding profiles inside the cartridges allows to accommodate different shaped plates/bowls.
- Plate lowerator suitable to warm, transport and distribute plates.
- Sprung cylinders allow plates of different weights to be stacked.
- Two cylinders plate lowerator: each cylinder can accommodate up to 50 plates of 240 mm diameter

#### Construction

- IPx4 water protection.
- Constructed entirely in 304 AISI stainless steel.
- 1,8 mt spiral cable with schuko plug.
- Unit has 4 swivel castors, 2 with brakes.
- Unit has a handle to easily move the trolley.
- Bumpers on corners.